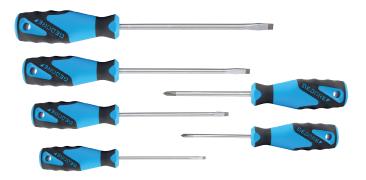

## **2150-2160 PH-06 MS**3C SCREWDRIVER SET

## 6 pieces

- > Practical set composition in environmentally-friendly cardboard box.
- > For slotted and cross-head screws PH.
- > 3-component handles.
- > Power-Grip<sup>3</sup> with hanging hole.
- > Ergonomic handle design enables precise and fatigue-free working.
- > Positive-fit joint of handle and blade for optimum transmission of force.
- > Type of drive marked at end of the handle.
- > Blade from GEDORE Molybdenum-Vanadium-Plus tempered steel.

| Code    | No.                | Contents                  | $\Delta_{kg}\Delta$ |
|---------|--------------------|---------------------------|---------------------|
| 1482319 | 2150-2160 PH-06 MS | <b>⊖ 2150</b> 4 5.5 6.5 8 | 0.660               |
|         |                    |                           |                     |