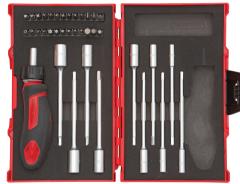

### 37 pieces

- > Handle for two working positions
- > Dual-material handle, for easy gripping
- > In-hex for direct mounting of bits as per DIN 3126 D 6.3
- > Ring for reversing clockwise/anticlockwise direction
- > Fine-toothed
- > 9x long all-steel blades with square drive and sockets
- > 1x long all-steel blade with square drive as bit holder or extension
- > Chrome-vanadium steel, satin matt chrome-plated
- > Bits in extra plastic holders
- > Plastic case with foam insert

#### \*WHILE STOCKS LAST

| Code    | No.        | Contents                                                        | L   | W   | D  | pieces | $\Delta_{kg}^{\dagger}\Delta$ |
|---------|------------|-----------------------------------------------------------------|-----|-----|----|--------|-------------------------------|
| 3300025 | R49005037* | 2C ratchet hand grip with swivel 1/4" in-hex blade, ring change | 240 | 150 | 50 | 37     | 1.335                         |
|         |            | Socket hexagon 6 7 8 9 10 11 12 13 14 135 mm                    |     |     |    |        |                               |
|         |            | Bit holder 1/4" hex x 1/4" hex   135 mm                         |     |     |    |        |                               |
|         |            | 1/4" bit hexagon 3 4 5 6 8 mm   25 mm                           |     |     |    |        |                               |
|         |            | 1/4" bit slotted 4.5 5.5. 6.5   25 mm                           |     |     |    |        |                               |
|         |            | 1/4" bit cross-head PH 1 2 2 3   25 mm                          |     |     |    |        |                               |
|         |            | 1/4" bit cross-head PZ 1 2 2 3   25 mm                          |     |     |    |        |                               |
|         |            | 1/4" bit TX T10 T15 T20 T25 T30 T40   25 mm                     |     |     |    |        |                               |