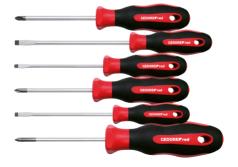

## R38002006 SCREWDRIVER SET

## 6 pieces

- > Acc. to DIN 5264 and DIN 8764
- > Blades of high-grade chrome-molybdenum steel, chrome-plated
- > Driven tips phosphated, corrosion-protected and low-wear
- > Moulded handles form a firm unit with the blades
- > Dual-material handles for a hands-friendly transfer of force
- > 5-edge handle heads stop them rolling away
- > Elongated holes in the handle for hanging up

| Code    | No.       | Contents                           | pieces | $\Delta_{kg}^{\dagger}\Delta$ |
|---------|-----------|------------------------------------|--------|-------------------------------|
| 3301270 | R38002006 | Slotted screwdriver 3 5.5 6.5 mm   | 6      | 0.435                         |
|         |           | Cross-slotted screwdriver PH 0 1 2 |        |                               |