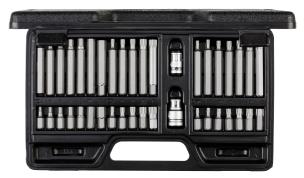

## **R35003040** BIT SET 10 MM SK / XZN / TX

40 pieces

- > Reinforced bits, 10 mm
- > Hand-operated
- > Hexagon drive acc. to DIN 3126 ISO 1173 C 10
- > Bit adapter female square drive 1/2" on hex recess mounting 10mm
- > Bit adapter female square drive 3/8" on hex recess mounting 10mm
- > In rugged plastic case

| Code    | No.       | Contents                                                         | pieces | ∆kg∆  |
|---------|-----------|------------------------------------------------------------------|--------|-------|
| 3301572 | R35003040 | Hex recess bit, size 4 5 6 8 10 12 30 mm                         | 40     | 1.750 |
|         |           | Hex recess bit, size 4 5 6 8 10 12 75 mm                         |        |       |
|         |           | TX Bit T20 T25 T30 T40 T45 T50 T55   30 mm                       |        |       |
|         |           | TX Bit T20 T25 T30 T40 T45 T50 T55 75 mm                         |        |       |
|         |           | XZN-Bit M5 M6 M8 M10 M12 30 mm                                   |        |       |
|         |           | XZN-Bit M5 M6 M8 M10 M12 75 mm                                   |        |       |
|         |           | Bit adapter female square drive 1/2" on hex recess mounting 10mm |        |       |
|         |           | Bit adapter female square drive 3/8" on hex recess mounting 10mm |        |       |