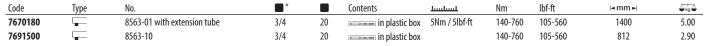

63 D & DR** TORQUE WRENCH DREMOMETER

## 140-760Nm / 105-560lbf·ft

## Use:

- > For use in almost all industrial manufacturing areas.
- > For controlled nut and bolt tightening.

## Features:

- > Adjustable torque wrench with a 3/4" single square drive for controlled clockwise tightening.
- > 3/4" square drive with ball-locking mechanism as per DIN 3120.
- > In accordance with DIN EN ISO 6789, traceable to national norms.
- > Automatic short path actuation with tactile impulse and audible signal.
- > Actuation accuracy: +/- 3% tolerance of the scale set to torque.
- > Full-metal construction from high strength aluminium alloy.
- > Double scale Nm and lbf.ft with scale graduation of 1Nm and 10lbf.in.
- > Supplied with a calibration certificate.
- > Unique serial number for traceability.







1

±**3**%

Ō