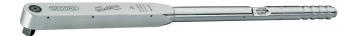

## Features:

- > Adjustable torque wrench with a 3/4" single square drive for controlled clockwise tightening.
- > 3/4" square drive with ball-locking mechanism as per DIN 3120.
- > In accordance with DIN EN ISO 6789, traceable to national norms.
- > Automatic short path actuation with tactile impulse and audible signal.
- > Actuation accuracy: +/- 3% tolerance of the scale set to torque.
- > Full-metal construction from high strength aluminium alloy.
- > Double scale Nm and lbf.ft with scale graduation of 1Nm and 10lbf.in.
- > Supplied with a calibration certificate.
- > Unique serial number for traceability.